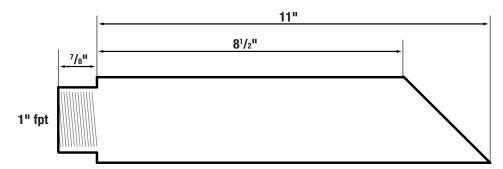

### **Scupper Dimensions**

NOTE: Drawings are not to scale.

**SWS2D** – 2" round wall scupper w/ diamond trim plate

**SWS2R** – 2" round wall scupper w/ round trim plate