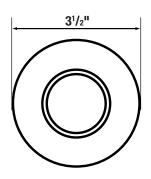

### **Scupper Dimensions**

NOTE: Drawings are not to scale.

**SWS2D** – 2" round wall scupper w/ diamond trim plate

**SWS2R** – 2" round wall scupper w/ round trim plate