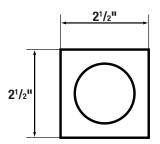

### **Scupper Dimensions**

NOTE: Drawings are not to scale.

**SWS2S** - 2<sup>1</sup>/<sub>2</sub>" square wall scupper