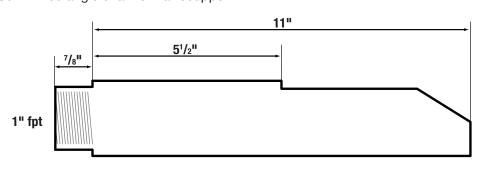

### **Scupper Dimensions**

NOTE: Drawings are not to scale.

**SWS2S** - 2<sup>1</sup>/<sub>2</sub>" square wall scupper

#### **SWS3R** — rectangle channel wall scupper