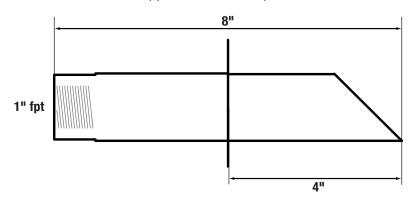

## **Product Specifications**

- 1" fpt inlet
- 5-10 gpm recommended flow rate
- Constructed with 304 Stainless Steel

### **Scupper Dimensions**

NOTE: Drawings are not to scale.

**SWS2D** – 2" round wall scupper w/ diamond trim plate

**SWS2R** – 2" round wall scupper w/ round trim plate