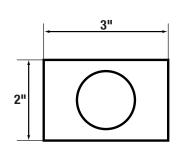

*Product Introduction**

Thank you for purchasing EasyPro's Vianti Falls scupper. This stainless steel spillway is ideal for formal water features. This scupper can accentuate the complete water feature in an endless number of possible applications.

### Care

Residual metal particles during the manufacturing process may cling to the surface of the scupper and rust during use. This mild surface rust is not inherent to the stainless steel scupper unit and can be easily wiped off with a damp rag.

## **Product Specifications**

- 1" fpt inlet
- 5-10 gpm recommended flow rate
- · Constructed with 304 Stainless Steel

### **Scupper Dimensions**

NOTE: Drawings are not to scale.

**SWS2S** - 2<sup>1</sup>/<sub>2</sub>" square wall scupper





#### **SWS3R** — rectangle channel wall scupper