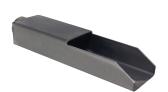

*

Thank you for purchasing EasyPro's Vianti Falls scupper. This stainless steel spillway is ideal for formal water features. This scupper can accentuate the complete water feature in an endless number of possible applications.

### Care

Residual metal particles during the manufacturing process may cling to the surface of the scupper and rust during use. This mild surface rust is not inherent to the stainless steel scupper unit and can be easily wiped off with a damp rag.

## **Product Specifications**

- 1" fpt inlet
- 5-10 gpm recommended flow rate
- Constructed with 304 Stainless Steel

### **Scupper Dimensions**

NOTE: Drawings are not to scale.

**SWS2D** – 2" round wall scupper w/ diamond trim plate





**SWS2R** – 2" round wall scupper w/ round trim plate





## SWS2S · SWS3R





# **Stainless Steel Wall Scuppers**

### **Product Overview & Specifications**

#### **Product Introduction**

Thank you for purchasing EasyPro's Vianti Falls scupper. This stainless steel spillway is ideal for formal water features. This scupper can accentuate the complete water feature in an endless number of possible applications.

### Care

Residual metal particles during the manufacturing process may cling to the surface of the scupper and rust during use. This mild surface rust is not inherent to the stainless steel scupper unit and can be easily wiped off with a damp rag.

## **Product Specifications**

- 1" fpt inlet
- 5-10 gpm recommended flow rate
- · Constructed with 304 Stainless Steel

### **Scupper Dimensions**

NOTE: Drawings are not to scale.

**SWS2S** - 2<sup>1</sup>/<s