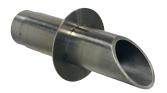

### **Scupper Dimensions**

NOTE: Drawings are not to scale.

**SWS2D** – 2" round wall scupper w/ diamond trim plate

**SWS2R** – 2" round wall scupper w/ round trim plate