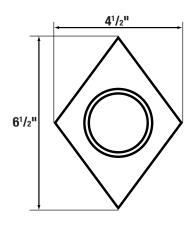

### **Scupper Dimensions**

NOTE: Drawings are not to scale.

**SWS2D** – 2" round wall scupper w/ diamond trim plate

**SWS2R** – 2" round wall scupper w/ round trim plate