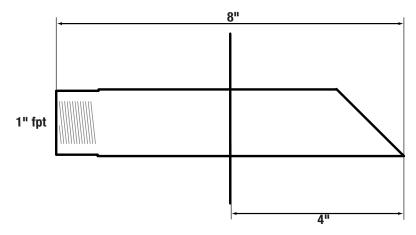

### **Scupper Dimensions**

NOTE: Drawings are not to scale.

**SWS2D** – 2" round wall scupper w/ diamond trim plate

**SWS2R** – 2" round wall scupper w/ round trim plate