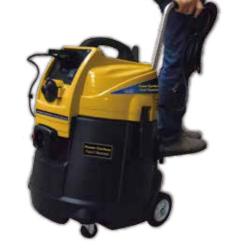

# **Power-Cyclone Non Stop Pond Vacuum**

Good pond hygiene will reduce algae growth and improve your fish health. If you have debris building up on the bottom of your pond it may be time for a good pond vacuum.

his contractor grade continuous vacuum is designed to vacuum large ponds. The innovative "Power-Cyclone" has two motors. One motor for suction and one motor for power discharge for a 1500 gallon per hour Vacuum-Exhaust Capacity. The two motors are balanced in flow rate so the vacuum job is continuous without interruption. The 6 ft extension pipe combines with 26 ft of suction hose allowing for easy handling during even your biggest pond vacuum jobs. Four different size vacuum heads are included.

Debris is vacuumed into the 13 gallon holding tank whereby large solids are collected into a pre-filter bag first. The dirty water is then pumped out to waste by the action of the internal 1 HP sludge pump. 32 ft of exhaust hose allows the waste water to be pumped to any elevation up to 18 ft high. Total working distance is over 60 ft. An optional secondary exhaust hose can be added onto the end of the discharge hose to gain an additional 32 ft if needed.

Heavy Duty wheels perform over rough terrain & the Tote Handle makes maneuvering easy.

This innovative "Power" vacuum is very versatile and can be used in a variety of applications.

- Pond Cleanouts
- Filter Tank Cleanouts
- Basement Floods
  - Household Carpet Floods.