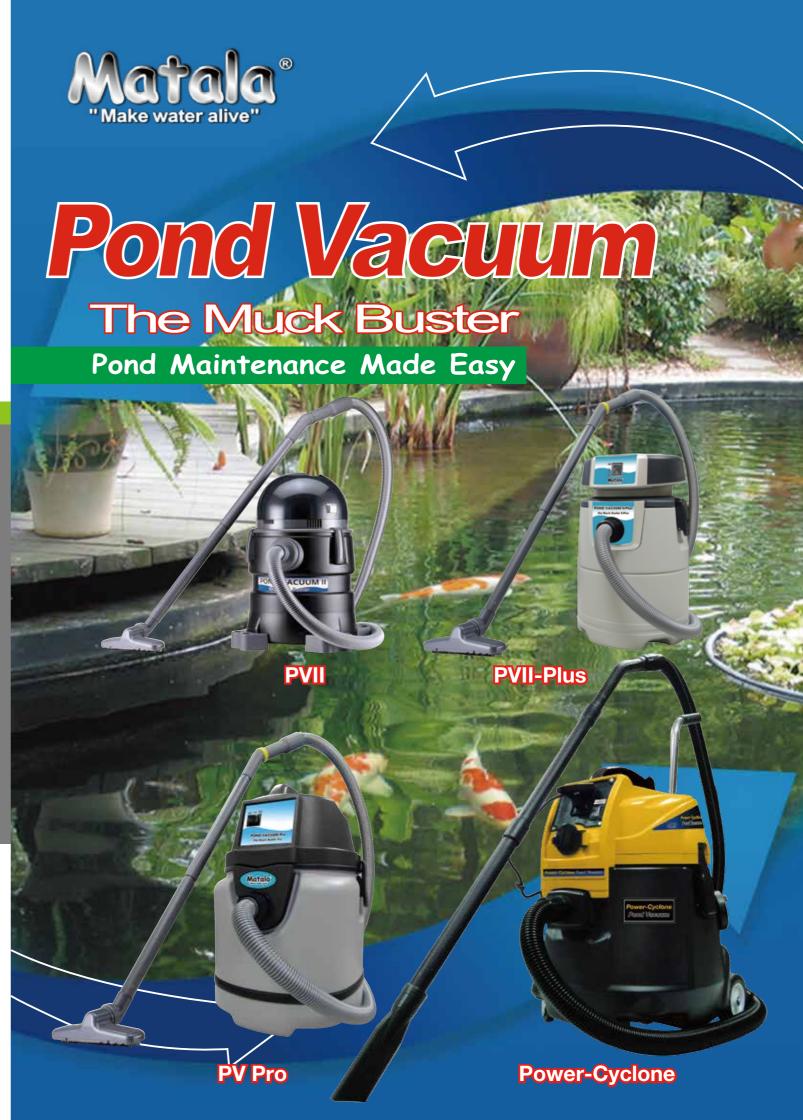

# **Pond Vacuum Series - The Muck Buster**

## Pond Vacuum II&II-Plus&Pro

#### **FEATURE & BENEFITS**

- · New energy efficient powerful motor.
- 4X more power than competitor
- · Suction lift 5 ft. above water
- Auto fill & drain cycle
- 5 extension tubes
- 4 size vacuum heads
- 4pc removable feet
- 4 vacuum heads stands (Easy to keep the vacuum heads when they are not on use)

# **Power-Cyclone Non Stop Pond Vacuum**

#### **FEATURE & BENEFITS**

- Powerful non stop vacuum with balanced power discharge pump
- · Innovative design with 2 motors
- Internal pre-filter bag
- · Easy operation with heavy duty wheels and handle
- · Efficient and reliable
- Plastic extension pipe
- 26.2ft/8M intake hose
- · 32ft/10M exhaust hose
- · Industrial grade
- 1 year limited warranty

Power-Gydone

he "Muck Buster" line of Pond Vacuums offers you 3 sizes of pond vacuum. For small to large ponds, a Matala Pond Vacuum is a great tool to keep your pond in top shape.

All 3 sizes have the same powerful motor. Our new energy efficient German motor design offers the power of a 2 hp with the energy savings of a 1.5 hp. Matala vacuums are known for having great suction power and are very reliable. We use only quality hoses, fittings and connections to ensure you get the job done. The original "Pond Vacuum II" is a great choice for ponds up to 2000 gallons.

The "Pond Vac II Plus" and the "Pond Vac PRO"

are suitable for bigger jobs.

Matala "Muck Buster" Vacuums all function on a fill and drain cycle. When the holding tank is full the motor will turn off automatically and the dirty water will drain out to the garden or yard drains downhill by gravity. The "drain out" cycle allows 20 to 40 seconds (depending on vacuum size) to completely drain and then the motor will turn back on automatically to continue vacuuming.

Good pond hygiene will reduce algae growth and improve your fish health. If you have debris building up on the bottom of your pond it may be time for a good pond vacuum.

his contractor grade continuous vacuum is designed to vacuum large ponds. The innovative "Power-Cyclone" has two motors. One motor for suction and one motor for power discharge for a 1500 gallon per hour Vacuum-Exhaust Capacity. The two motors are balanced in flow rate so the vacuum job is continuous without interruption. The 6 ft extension pipe combines with 26 ft of suction hose allowing for easy handling during even your biggest pond vacuum jobs. Four different size vacuum heads are included.

Debris is vacuumed into the 13 gallon holding tank whereby large solids are collected into a pre-filter bag first. The dirty water is then pumped out to waste by the action of the internal 1 HP sludge pump. 32 ft of exhaust hose allows the waste water to be pumped to any elevation up to 18 ft high. Total working distance is over 60 ft. An optional secondary exhaust hose can be added onto the end of the discharge hose to gain an additional 32 ft if needed.

Heavy Duty wheels perform over rough terrain & the Tote Handle makes maneuvering easy.

This innovative "Power" vacuum is very versatile and can be used in a variety of applications.

- Pond Cleanouts
- Filter Tank Cleanouts
- Basement Floods
  - Household Carpet Floods.