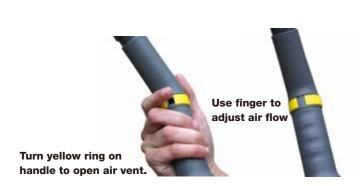

The "Pond Vac II Plus" and the "Pond Vac PRO"

are suitable for bigger jobs.

Matala "Muck Buster" Vacuums all function on a fill and drain cycle. When the holding tank is full the motor will turn off automatically and the dirty water will drain out to the garden or yard drains downhill by gravity. The "drain out" cycle allows 20 to 40 seconds (depending on vacuum size) to completely drain and then the motor will turn back on automatically to continue vacuuming.