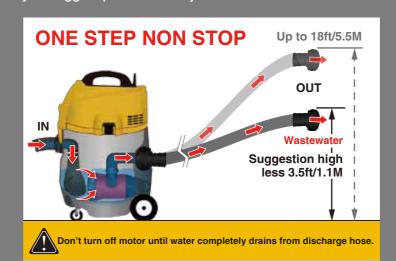

Good pond hygiene will reduce algae growth and improve your fish health. If you have debris building up on the bottom of your pond it may be time for a good pond vacuum.

his contractor grade continuous vacuum is designed to vacuum large ponds. The innovative "Power-Cyclone" has two motors. One motor for suction and one motor for power discharge for a 1500 gallon per hour Vacuum-Exhaust Capacity. The two motors are balanced in flow rate so the vacuum job is continuous without interruption. The 6 ft extension pipe combines with 26 ft of suction hose allowing for easy handling during even your biggest pond vacuum jobs. Four different size vacuum heads are included.

Debris is vacuumed into the 13 gallon holding tank whereby large solids are collected into a pre-filter bag first. The dirty water is then pumped out to waste by the action of the internal 1 HP sludge pump. 32 ft of exhaust hose allows the waste water to be pumped to any elevation up to 18 ft high. Total working distance is over 60 ft. An optional secondary exhaust hose can be added onto the end of the discharge hose to gain an additional 32 ft if needed.