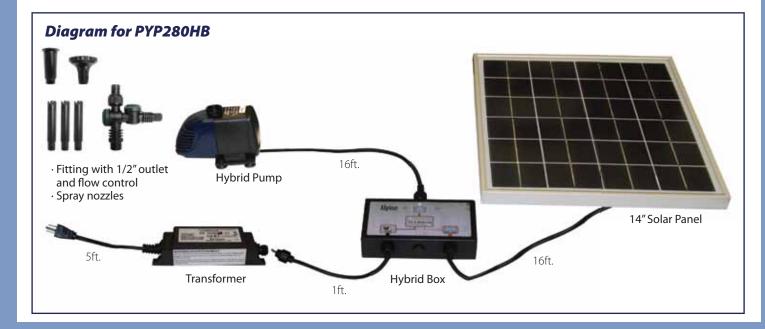

### Item#: PYP280HB

| ltem     | Watts | Amps | GPH | Max.<br>Head | Outlet<br>Connection | Cord Lengths                                                                                                                                                                             |
|----------|-------|------|-----|--------------|----------------------|------------------------------------------------------------------------------------------------------------------------------------------------------------------------------------------|
| РҮР280НВ | 7.5   | 0.61 | 280 | 8′           | 1/2"                 | <ul> <li>1ft. from Hybrid box to Transformer</li> <li>16ft. from Hybrid box to Solar Panel</li> <li>16ft. from Hybrid box to Pump</li> <li>5ft. from Transformer to wall plug</li> </ul> |