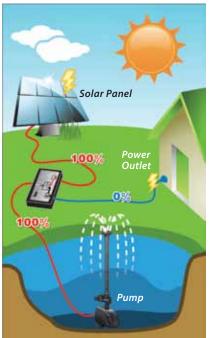

### How it works...

Alpine's energy efficient, eco-friendly solar hybrid pump power system that will allow your solar pump to always work at an optimal level in any weather condition...

- · Hybrid Pump powered by solar panel ONLY
- · When there is enough sunlight, the hybrid box will supply the pump with 100% solar energy