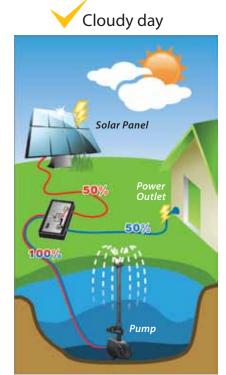

- · Hybrid Pump powered by solar panel & transformer
- · When there isn't enough sunlight, the hybrid box will supply the pump with a mix of energy from the solar panel and transformer
- · If you don't want the hybrid box to get energy from the transformer, simply unplug the transformer from the hybrid box
- · If you don't have the transformer plugged into the hybrid box, then your pump won't work at optimal level when there isn't enough sunlight