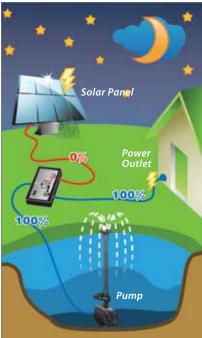

### How it works...

Alpine's energy efficient, eco-friendly solar hybrid pump power system that will allow your solar pump to always work at an optimal level in any weather condition...

- · Hybrid Pump powered by solar panel ONLY
- · When there is enough sunlight, the hybrid box will supply the pump with 100% solar energy

- · Hybrid Pump powered by solar panel & transformer
- · When there isn't enough sunlight, the hybrid box will supply the pump with a mix of energy from the solar panel and transformer
- · If you don't want the hybrid box to get energy from the transformer, simply unplug the transformer from the hybrid box
- · If you don't have the transformer plugged into the hybrid box, then your pump won't work at optimal level when there isn't enough sunlight

- · Hybrid Pump powered by transformer ONLY
- · When there is no sunlight, the hybrid box will supply the pump with 100% electric energy
- · If you don't want the hybrid box to get energy from the transformer, simply unplug the transformer from the hybrid box
- · If you don't have the transformer plugged into the hybrid box, then your pump won't work when there is no sunlight