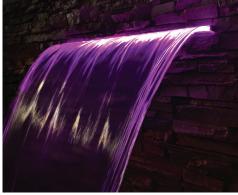

## Pro APP-CONTROLLED MULTI-COLOR LED SPILLWAYS

## FOR SELF-CONTAINED WATERFALLS, HARDSCAPES, RETAINING WALLS AND ANYWHERE ELSE YOU DESIRE THE BEAUTY AND TRANQUILITY OF SOOTHING FLOWING WATER.

- App-Controlled LED Spillway compatible w/ iOS and Android devices
- Free 'Smart Life' App available in the Apple App Store or Google Play Store
- Your mobile device is your remote control, eliminates the need for a separate remote
- Works w/ Voice Control via Amazon Echo, Alexa, Google Home and/or Assistant
- Interior baffling system that produces a single, lighted water sheet
- 12" Spillway: Bottom Mount with included 3/4" to 1 1/4" Stepped Barbed Fitting
- 24" and 36" Spillway: Bottom Mount with integrated 1 1/2" Female Threaded Connection
- 43' power cord length w/ waterproof 2.4 GHz WiFi controller and transformer
- Voltage: 120V / 60 Hz
- Lip Extension: 5"
- Watts: 12" and 24" LED Spillways: 6 Watts. 36" LED Spillway: 12 Watts
- 1 Year Limited Warranty