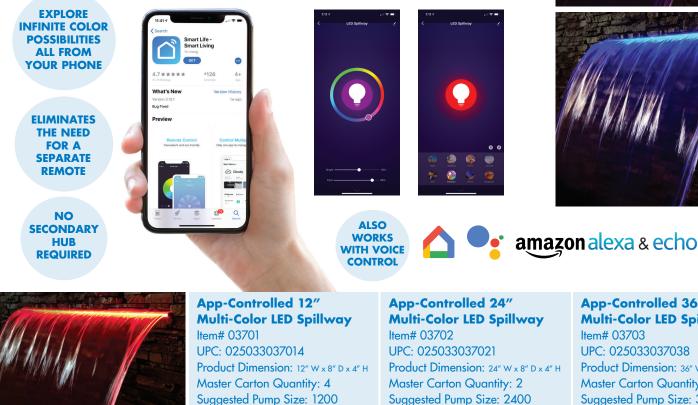

## Pro APP-CONTROLLED MULTI-COLOR LED SPILLWAYS

## FOR SELF-CONTAINED WATERFALLS, HARDSCAPES, RETAINING WALLS AND ANYWHERE ELSE YOU DESIRE THE BEAUTY AND TRANQUILITY OF SOOTHING FLOWING WATER.

- App-Controlled LED Spillway compatible w/ iOS and Android devices
- Free 'Smart Life' App available in the Apple App Store or Google Play Store
- Your mobile device is your remote control, eliminates the need for a separate remote
- Works w/ Voice Control via Amazon Echo, Alexa, Google Home and/or Assistant
- Interior baffling system that produces a single, lighted water sheet
- 12" Spillway: Bottom Mount with included 3/4" to 1 1/4" Stepped Barbed Fitting
- 24" and 36" Spillway: Bottom Mount with integrated 1 1/2" Female Threaded Connection
- 43' power cord length w/ waterproof 2.4 GHz WiFi controller and transformer
- Voltage: 120V / 60 Hz
- Lip Extension: 5"
- Watts: 12" and 24" LED Spillways: 6 Watts. 36" LED Spillway: 12 Watts
- 1 Year Limited Warranty

CAMERA. THIS WILL DIRECTLY TAKE YOU TO THE APPLE APP STORE OR GOOGLE PLAY STORE TO DOWNLOAD SMART LIES FOR **STORE TO DOWNLOAD SMART LIFE FOR FREE.** 

Explore the infinite color possibilities within Smart Life and its adjustable color settings to suit your needs. It features 8 pre-programmed scenes: 4 scenes designed as Night, Reading, Party and Leisure while the other 4 scenes; Soft, Rainbow, Shine and Gorgeous can be adjusted based on your mood. You can also set up multiple schedules to turn the lighting on/off according to your desired preset time. Schedules can be repeated daily or weekly.