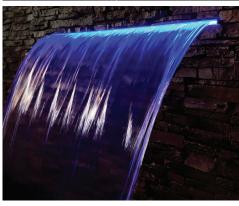

## Pro APP-CONTROLLED MULTI-COLOR LED SPILLWAYS

## FOR SELF-CONTAINED WATERFALLS, HARDSCAPES, RETAINING WALLS AND ANYWHERE ELSE YOU DESIRE THE BEAUTY AND TRANQUILITY OF SOOTHING FLOWING WATER.

- App-Controlled LED Spillway compatible w/ iOS and Android devices
- Free 'Smart Life' App available in the Apple App Store or Google Play Store
- Your mobile device is your remote control, eliminates the need for a separate remote
- Works w/ Voice Control via Amazon Echo, Alexa, Google Home and/or Assistant
- Interior baffling system that produces a single, lighted water sheet
- 12" Spillway: Bottom Mount with included 3/4" to 1 1/4" Stepped Barbed Fitting
- 24" and 36" Spillway: Bottom Mount with integrated 1 1/2" Female Threaded Connection
- 43' power cord length w/ waterproof 2.4 GHz WiFi controller and transformer
- Voltage: 120V / 60 Hz
- Lip Extension: 5"
- Watts: 12" and 24" LED Spillways: 6 Watts. 36" LED Spillway: 12 Watts
- 1 Year Limited Warranty