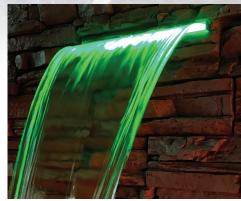

**App-Controlled 36**" **Multi-Color LED Spillway** Item# 03703 UPC: 025033037038 Product Dimension: 36" W x 8" D x 4" H Master Carton Quantity: 1 Suggested Pump Size: 3600